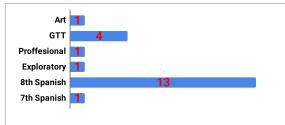

<br>1<br>4<br>0 |  |  |  |  |

| Percentage Present | 6th   | 7th   | 8th   | Average |
|--------------------|-------|-------|-------|---------|
| 2018-2019          | 96.9% | 96.3% | 95.7% | 96.3%   |
| 2017-2018          | 96.7% | 95.8% | 96.7% | 96.4%   |
| 2016-2017          | 97.3% | 97.3% | 96.9% | 97.2%   |
| 2015-2016          | 97.7% | 97.1% | 96.9% | 97.2%   |
| 2014-2015          | 97.2% | 96.8% | 96.2% | 96.7%   |
| 2013-2014          | 97.7% | 97.3% | 97.4% | 97.5%   |
| 2012-2013          | 95.7% | 95.8% | 95.3% | 95.6%   |
| 2011-2012          | 96.9% | 96.8% | 96.0% | 96.6%   |



## English/Reading Failures by Grade Level

Math Failures by Grade Level



## Science Failures by Grade Level



### Social Studies Failures by Grade Level



# Elective Failures by Grade Level