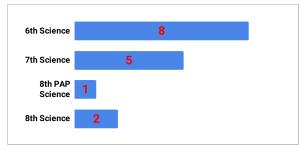

<br>0<br>8<br>7<br>0<br>4<br><b>0</b><br>1<br>4<br><b>0</b><br>1<br>4<br>0<br>0<br>1<br>1<br>4<br>0 |  |  |  |  |

| Percentage Present | 6th   | 7th   | 8th   | Average |
|--------------------|-------|-------|-------|---------|
| 2018-2019          | 96.9% | 96.3% | 95.7% | 96.3%   |
| 2017-2018          | 96.7% | 95.8% | 96.7% | 96.4%   |
| 2016-2017          | 97.3% | 97.3% | 96.9% | 97.2%   |
| 2015-2016          | 97.7% | 97.1% | 96.9% | 97.2%   |
| 2014-2015          | 97.2% | 96.8% | 96.2% | 96.7%   |
| 2013-2014          | 97.7% | 97.3% | 97.4% | 97.5%   |
| 2012-2013          | 95.7% | 95.8% | 95.3% | 95.6%   |
| 2011-2012          | 96.9% | 96.8% | 96.0% | 96.6%   |



## English/Reading Failures by Grade Level

Math Failures by Grade Level



## Science Failures by Grade Level



### Social Studies Failures by Grade Level



# Elective Failures by Grade Level