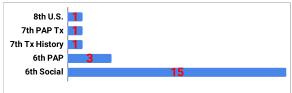

4<br><b>0</b><br>1<br>4<br>0<br>0<br>1<br>1<br>4<br>0 |  |  |  |  |

| Percentage Present | 6th   | 7th   | 8th   | Average |
|--------------------|-------|-------|-------|---------|
| 2018-2019          | 96.9% | 96.3% | 95.7% | 96.3%   |
| 2017-2018          | 96.7% | 95.8% | 96.7% | 96.4%   |
| 2016-2017          | 97.3% | 97.3% | 96.9% | 97.2%   |
| 2015-2016          | 97.7% | 97.1% | 96.9% | 97.2%   |
| 2014-2015          | 97.2% | 96.8% | 96.2% | 96.7%   |
| 2013-2014          | 97.7% | 97.3% | 97.4% | 97.5%   |
| 2012-2013          | 95.7% | 95.8% | 95.3% | 95.6%   |
| 2011-2012          | 96.9% | 96.8% | 96.0% | 96.6%   |



## English/Reading Failures by Grade Level

Math Failures by Grade Level



## Science Failures by Grade Level



### Social Studies Failures by Grade Level



# Elective Failures by Grade Level