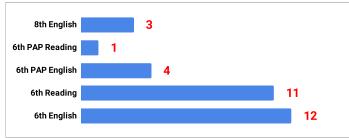

>8<br>0<br>3<br>1<br>5<br>1<br>2<br>2<br>3<br>4 | 9<br>5<br>10<br>17<br>10<br>18<br>13<br>10<br><b>4</b><br>0<br>1<br>0<br>8<br>7<br>0<br>4<br><b>0</b><br>1<br>4<br><b>0</b><br>1<br>4<br>0<br>0<br>1<br>1<br>4<br>0 |  |  |  |  |

| Percentage Present | 6th   | 7th   | 8th   | Average |
|--------------------|-------|-------|-------|---------|
| 2018-2019          | 96.9% | 96.3% | 95.7% | 96.3%   |
| 2017-2018          | 96.7% | 95.8% | 96.7% | 96.4%   |
| 2016-2017          | 97.3% | 97.3% | 96.9% | 97.2%   |
| 2015-2016          | 97.7% | 97.1% | 96.9% | 97.2%   |
| 2014-2015          | 97.2% | 96.8% | 96.2% | 96.7%   |
| 2013-2014          | 97.7% | 97.3% | 97.4% | 97.5%   |
| 2012-2013          | 95.7% | 95.8% | 95.3% | 95.6%   |
| 2011-2012          | 96.9% | 96.8% | 96.0% | 96.6%   |



## English/Reading Failures by Grade Level

Math Failures by Grade Level



## Science Failures by Grade Level



### Social Studies Failures by Grade Level



# Elective Failures by Grade Level