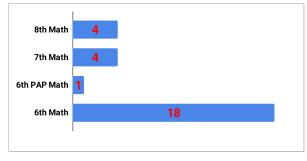

r>18<br>13<br>10<br><b>4</b><br>0<br>1<br>0<br>8<br>7<br>0<br>4<br><b>0</b><br>1<br>4<br><b>0</b><br>1<br>4<br>0<br>0<br>1<br>1<br>4<br>0 |  |  |  |  |

| Percentage Present | 6th   | 7th   | 8th   | Average |
|--------------------|-------|-------|-------|---------|
| 2018-2019          | 96.9% | 96.3% | 95.7% | 96.3%   |
| 2017-2018          | 96.7% | 95.8% | 96.7% | 96.4%   |
| 2016-2017          | 97.3% | 97.3% | 96.9% | 97.2%   |
| 2015-2016          | 97.7% | 97.1% | 96.9% | 97.2%   |
| 2014-2015          | 97.2% | 96.8% | 96.2% | 96.7%   |
| 2013-2014          | 97.7% | 97.3% | 97.4% | 97.5%   |
| 2012-2013          | 95.7% | 95.8% | 95.3% | 95.6%   |
| 2011-2012          | 96.9% | 96.8% | 96.0% | 96.6%   |



## English/Reading Failures by Grade Level

Math Failures by Grade Level



## Science Failures by Grade Level



### Social Studies Failures by Grade Level



# Elective Failures by Grade Level